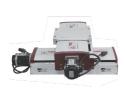

# M3D Series irregular surface

Colour Marking Fiber Laser Mark ing Machine

#### **Applicable materials**

Good for metal materials, All polycarbonate material, plastic Stainless steel and other metal materials surface marking.

#### **Features**

- One year warranty
- Taiwan service team
- Metal sheet construction
- Microsoft operating system
- Taiwan brand computer set Monitor included.