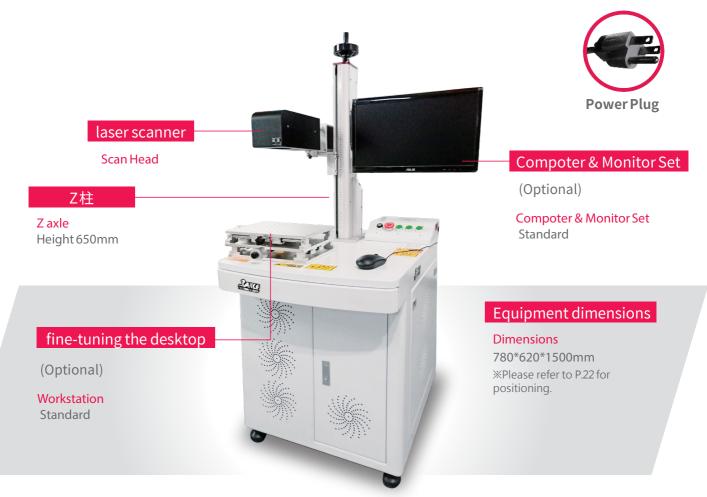

# M3D Series irregular surface

Colour Marking Fiber Laser Mark ing Machine

#### **Features**

- One year warranty
- Taiwan service team
- Metal sheet construction
- Microsoft operating system
- Taiwan brand computer set Monitor included.

#### **Standard Accessorie**

- Laser safty goggles, Simple Fixture, External red light, Foot Switch.
- Taiwan laser marking software

Availavle in 9 languages, English, Traditional/Simplified Chinese, German, Japanese, Polish, Portuguese, Turkish, Vietnamese, Portuguese, Turkish, Vietnamese.

### **Specification**

The equipment is updated from time to time, and if there are any changes in appearance or specifications of the equipment, please refer to the latest quotation for specifications.