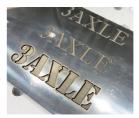

# M3D Series irregular surface

Colour Marking Fiber Laser Mark ing Machine

## Material

#### **Applicable materials**

Good for metal materials, All polycarbonate material, plastic Stainless steel and other metal materials surface marking.



#### **Features**

- One year warranty
- Taiwan service team
- Metal sheet construction
- Microsoft operating system
- Taiwan brand computer set Monitor included.

#### Sample











#### **Standard Accessorie**

- Laser safty goggles, Simple Fixture, External red light, Foot Switch.
- Taiwan laser marking software

Availavle in 9 languages, English, Traditional/Simplified Chinese, German, Japanese, Polish, Portuguese, Turkish, Vietnamese, Portuguese, Turkish, Vietnamese.

# **Application**

Deep engraving,
Metal marking,
Serial number,
QR code,
Data matrix all in one machine.

### **Specification**

The equipment is updated from time to time, and if there are any changes in appearance or specifications of the equipment, please refer to the latest quotation for specifications.

Available with the following series of laser and laser power.

S series laser power

50W / 60W / 80W / 100W / 120W

IPG series laser power

50W / 100W





### **Optional Accessorie**