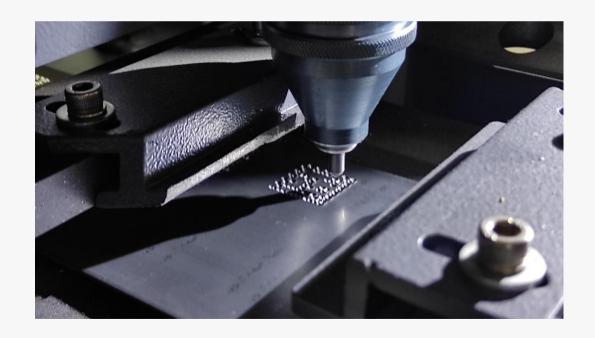

#### **QR Code**

GDM designed QR Code Stamping set

#### Fast / Clear / Reliable / No Waste