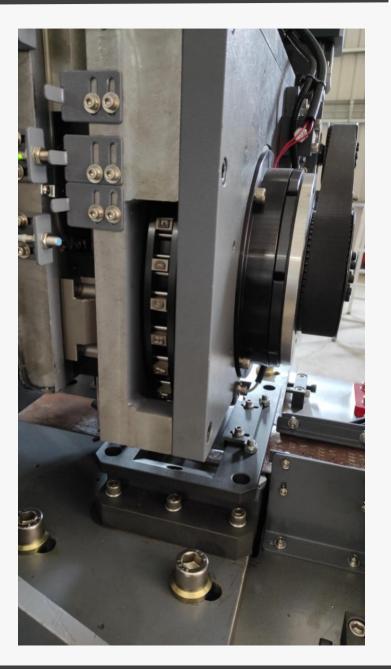

#### **Letters & Numbers**

Servo-Driven Magazine

**Bi-Direction & Shortest Path** 

#### Fast / Clear / Reliable / No Waste