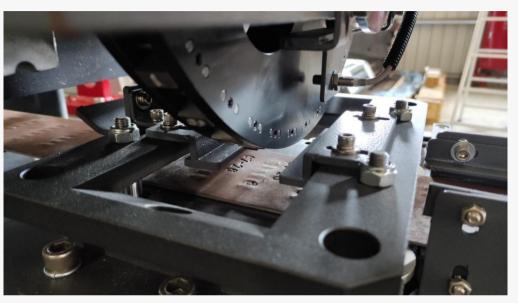

# GDM Tag Stamping Machine

#### **Servo Clamping Feeders**

**Dual Servo Clamping Feeders** 

**Controlled by servo motor** 

- ➤ to ensure a good stamping quality
- > to control the feeding rate