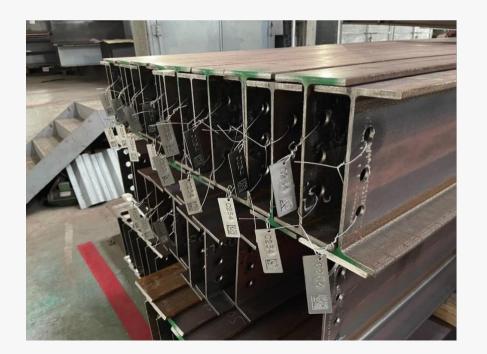

#### **Importance of Beam Marking**

- to locate the steel beam
- to identify the steel beam
- to clarify the specification
- to find out further detail

#### **Advantages of GD-PDM**

- APP available with IOS or Android.
- Copping with GDM QR Code ID tags.
- Easy to trace material on the work floor.
- Linked to mass data base for necessary info.