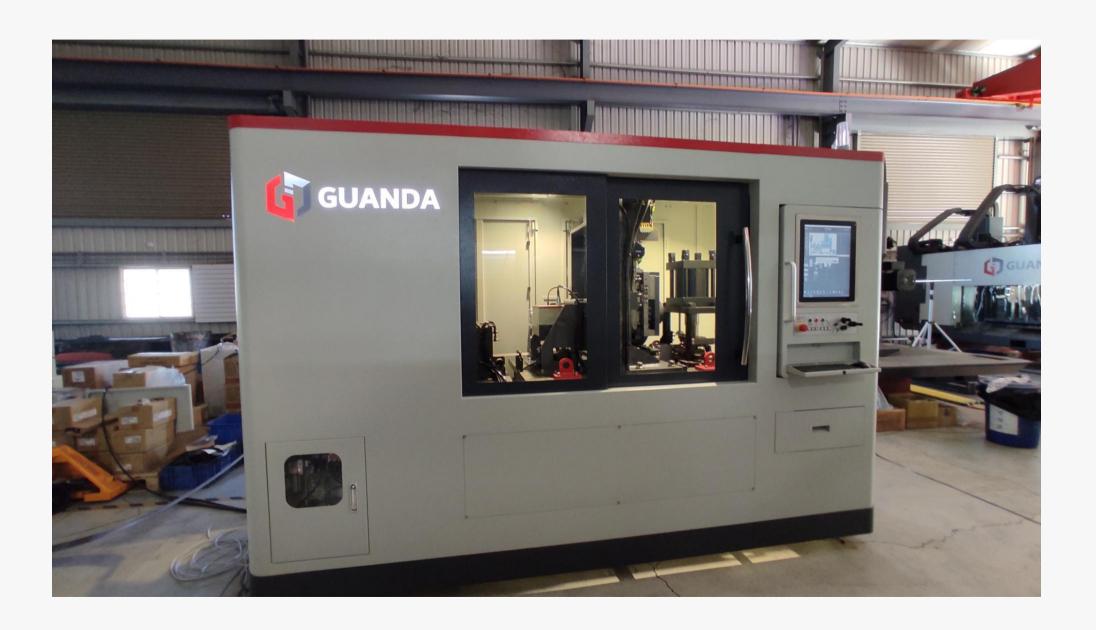

d off?
- X Worn off?

# **Advanced GDM ID Tag**



- Dim: 90 \* 35 mm
- Material: steel.

Available in:

- **✓Blank**
- **✓ Letter/Number**
- **√QR** Code



# **GDM ID Tag**

(1)

- Made by advanced GDM stamping machine.
- Packed per customer's demand.







# **GDM QR Coded ID Tag**



- Made by advanced GDM stamping machine.
- Clear & hard stamping on a steel plate.
- Readable even dirty.









#### **Advantages of GD-PDM**



- APP available with IOS or Android.
- Copping with GDM QR Code ID tags.
- Easy to trace material on the work floor.
- Linked to mass data base for necessary info.





#### **Advantages of GD-PDM**





Real-time work flow



Material Data Tracking



Drawing Reference



Multi Projects Management





# GDM Tag Stamping Machine

# **All-In-One Solution**





#### **All-In-One Solution**





Steel Band Feeder

#### **Servo Clamping Feeders**





**Dual Servo Clamping Feeders** 

**Controlled by servo motor** 

- ➤ to ensure a good stamping quality
- > to control the feeding rate

#### **QR Code**



GDM designed QR Code Stamping set

#### Fast / Clear / Reliable / No Waste





#### **Letters & Numbers**



Servo-Driven Magazine

**Bi-Direction & Shortest Path** 

#### Fast / Clear / Reliable / No Waste







## Servo & Hydraulic



**Hydraulic Controlled Stamping** 

Fast / Heavy Duty / Reliable



# Cutting



#### **Hydraulic Punch Cutter**

## Fast / Reliable / Clean Cut







#### Collection



Automatically Sorting Tag/Waste

**Convenient / Clean** 



#### **Collection -- Door**



Easy for setting and cleaning.

Extendable thru-co