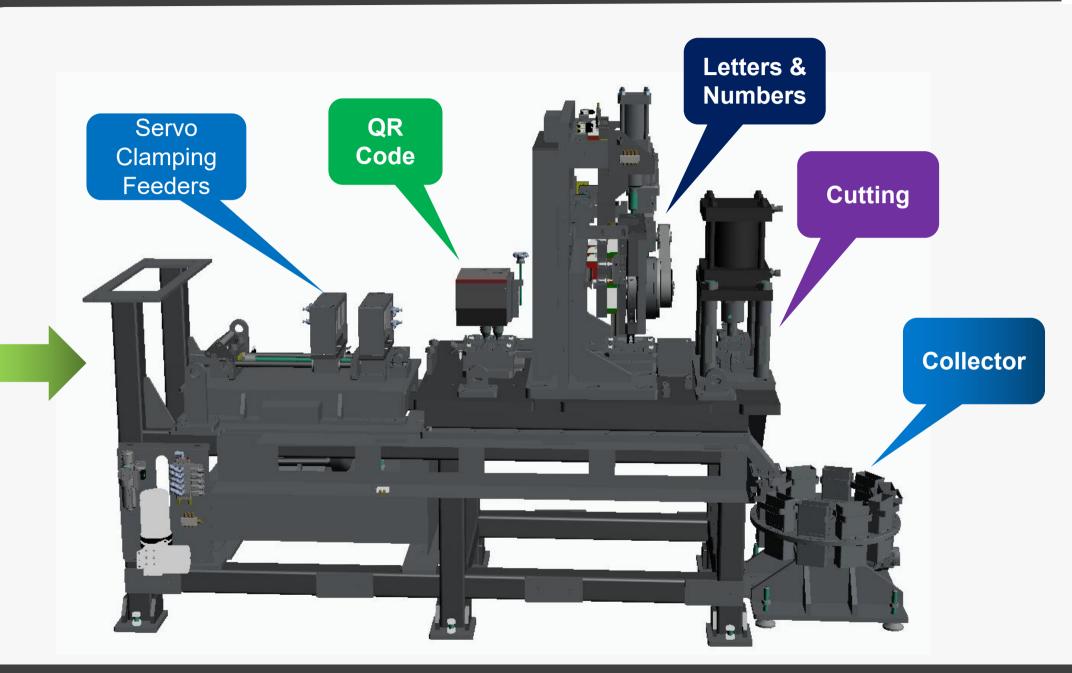

#### **All-In-One Solution**

Steel Band Feeder

#### **Servo Clamping Feeders**

**Dual Servo Clamping Feeders** 

**Controlled by servo motor** 

- ➤ to ensure a good stamping quality
- > to control the feeding rate

#### **QR Code**

GDM designed QR Code Stamping set

#### **Letters & Numbers**

Servo-Driven Magazine

**Bi-Direction & Shortest Path** 

#### Collection

Automatically Sorting Tag/Waste

**Convenient / Clean** 