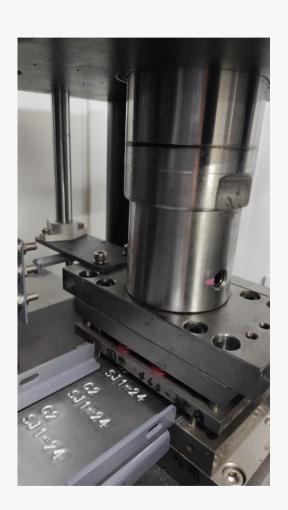

## Servo & Hydraulic

**Hydraulic Controlled Stamping** 

Fast / Heavy Duty / Reliable