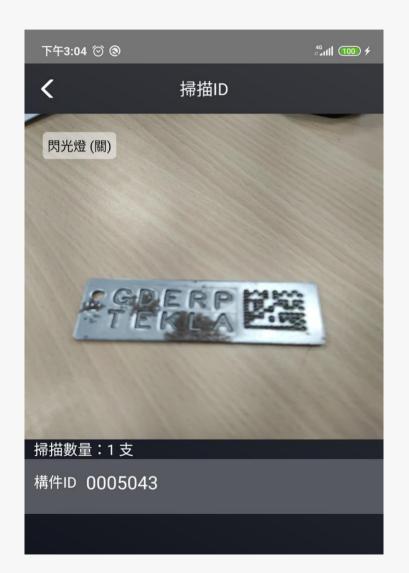

# **GDM QR Coded ID Tag**

- Made by advanced GDM stamping machine.
- Clear & hard stamping on a steel plate.
- Readable even dirty.

# **GDM ID Tag**

(1)

- Made by advanced GDM stamping machine.
- Packed per customer's demand.

# **Advanced GDM ID Tag**

- Dim: 90 \* 35 mm
- Material: steel.

Available in:

- **✓Blank**
- **✓ Letter/Number**
- **√QR** Code