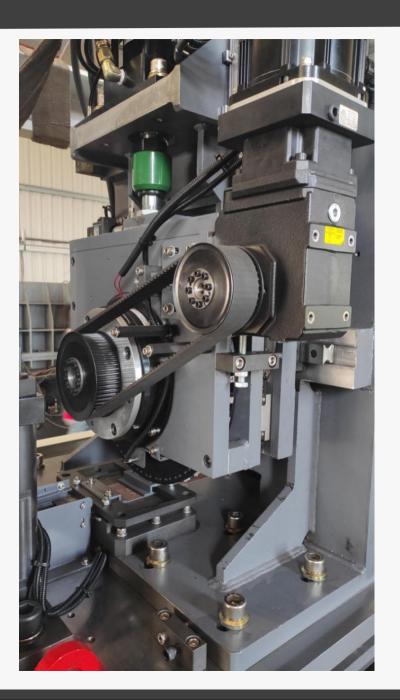

#### **Servo Clamping Feeders**

**Dual Servo Clamping Feeders** 

**Controlled by servo motor** 

- ➤ to ensure a good stamping quality
- > to control the feeding rate