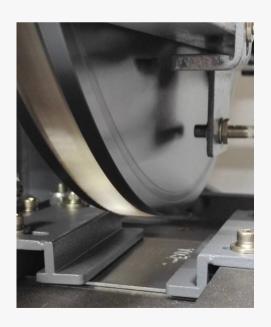

#### **Servo Clamping Feeders**

**Dual Servo Clamping Feeders** 

**Controlled by servo motor** 

- ➤ to ensure a good stamping quality
- > to control the feeding rate