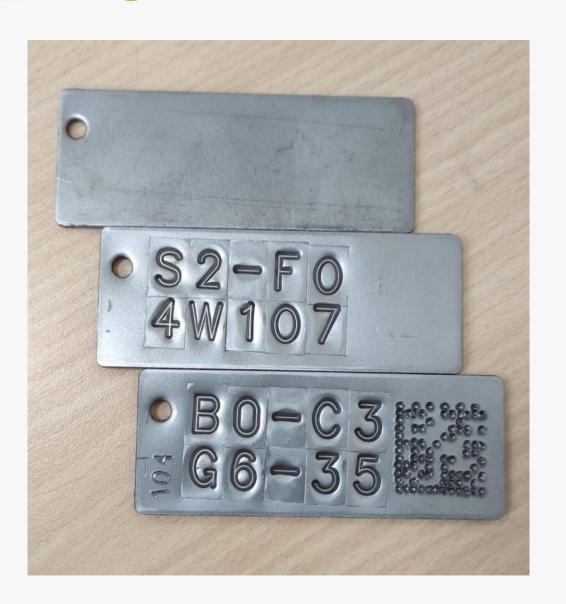

# **Advanced GDM ID Tag**

- Dim: 90 \* 35 mm
- Material: steel.

Available in:

- **✓Blank**
- **✓ Letter/Number**
- **√QR** Code

# **GDM ID Tag**

(1)

- Made by advanced GDM stamping machine.
- Packed per customer's demand.

# **GDM QR Coded ID Tag**

- Made by advanced GDM stamping machine.
- Clear & hard stamping on a steel plate.
- Readable even dirty.