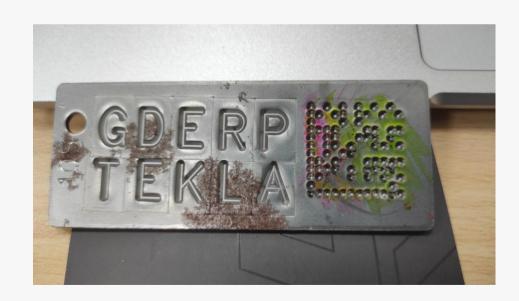

# **GDM QR Coded ID Tag**

- Made by advanced GDM stamping machine.
- Clear & hard stamping on a steel plate.
- Readable even dirty.