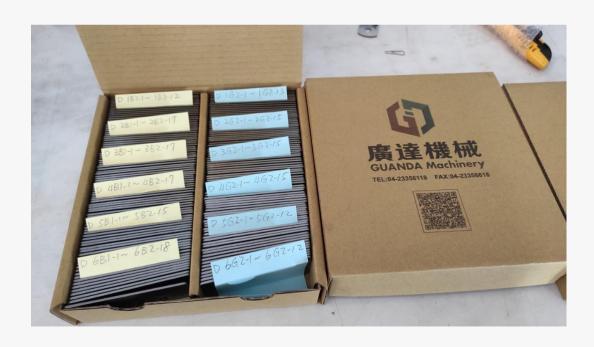

# **GDM ID Tag**

(1)

- Made by advanced GDM stamping machine.
- Packed per customer's demand.