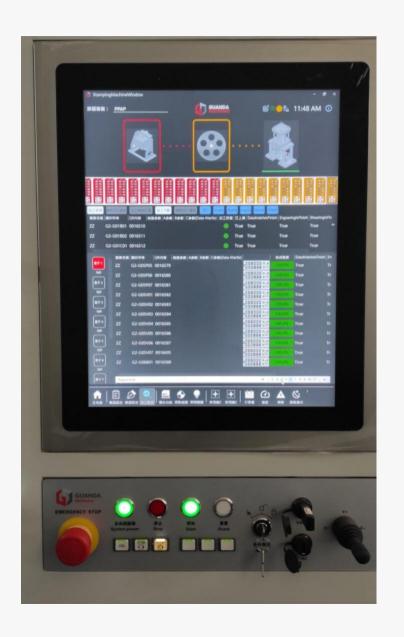

#### **Real Time Work Flow**

Clear display of work flow on 19" monitor.

Instant work-flow control.