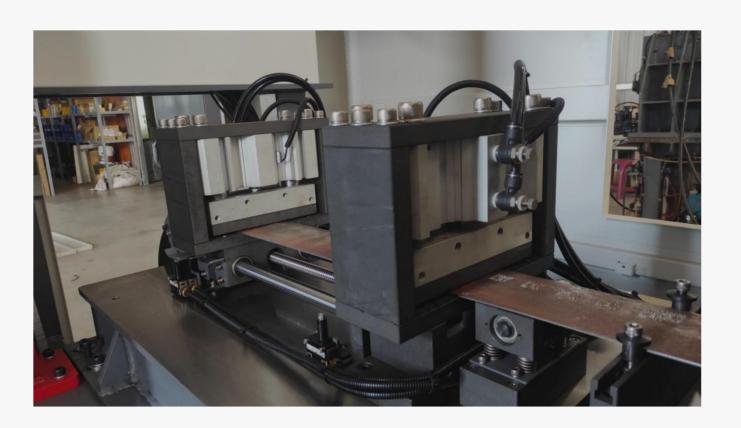

#### **Servo Clamping Feeders**

**Dual Servo Clamping Feeders** 

**Controlled by servo motor** 

- ➤ to ensure a good stamping quality
- > to control the feeding rate