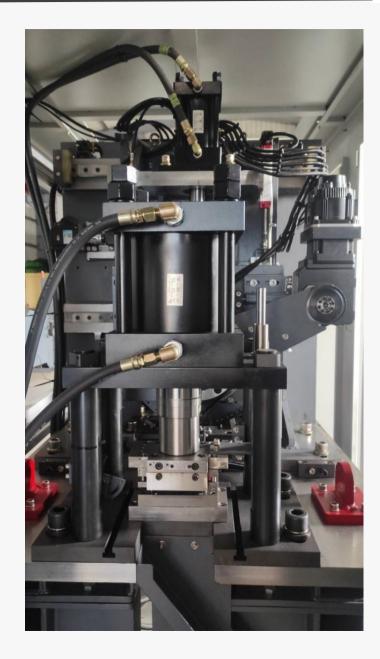

## Servo & Hydraulic

**Hydraulic Controlled Stamping** 

Fast / Heavy Duty / Reliable

#### **Hydraulic Punch Cutter**