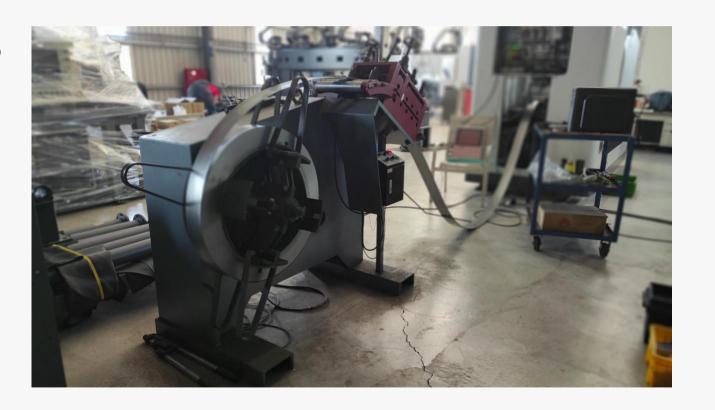

#### **Band Feeder -- Optional**

Copping with Tag Stamping Machine

Fully Automation for long-hour continuous operation.