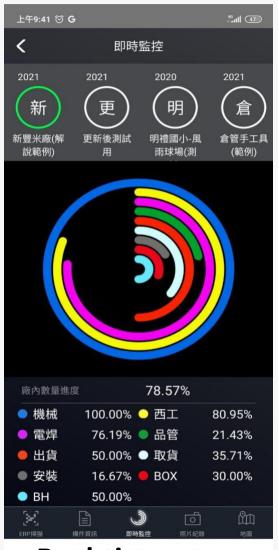

#### **Advantages of GD-PDM**

Real-time work flow

Material Data Tracking

Drawing Reference

Multi Projects Management

#### **Advantages of GD-PDM**

- APP available with IOS or Android.
- Copping with GDM QR Code ID tags.
- Easy to trace material on the work floor.
- Linked to mass data base for necessary info.