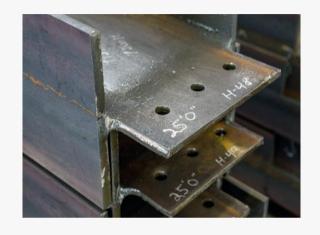

# **Tag Stamping**



Dec 2023 V1 кw





# GDM ID Tag

#### **Importance of Beam Marking**



- to locate the steel beam
- to identify the steel beam
- to clarify the specification
- to find out further detail









#### **Common Methods of Beam Marking**











#### **Hand Writing**

- X Recognizable?
- X Dirty?
- X Scratched off?

#### **Tool Scripting**

- X Recognizable?
- X Dirty?
- X Scratched off?

#### **Branding**

- X Recognizable?
- X Dirty?
- X Labouring?

#### **Label Sticker**

- X Dirty?
- X Scratched off?
- X Worn off?

# **Advanced GDM ID Tag**



- Dim: 90 \* 35 mm
- Material: steel.

Available in:

- **✓Blank**
- **✓ Letter/Number**
- **√QR** Code



# **GDM ID Tag**

(1)

- Made by advanced GDM stamping machine.
- Packed per customer's demand.







# **GDM QR Coded ID Tag**



- Made by advanced GDM stamping machine.
- Clear & hard stamping on a steel plate.
- Readable even dirty.









#### **Advantages of GD-PDM**



- APP available with IOS or Android.
- Copping with GDM QR Code ID tags.
- Easy to trace material