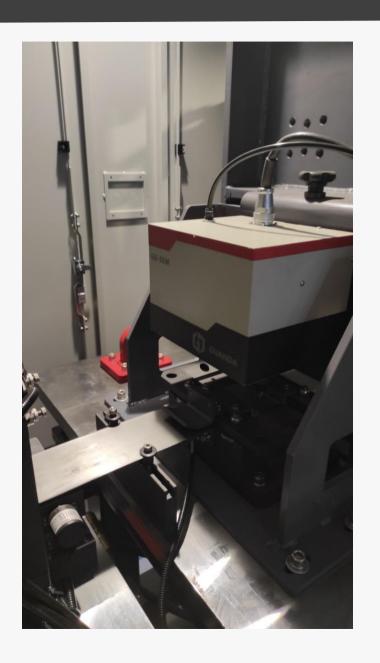

ne.
- Clear & hard stamping on a steel plate.
- Readable even dirty.









#### **Advantages of GD-PDM**



- APP available with IOS or Android.
- Copping with GDM QR Code ID tags.
- Easy to trace material on the work floor.
- Linked to mass data base for necessary info.





#### **Advantages of GD-PDM**





Real-time work flow



Material Data Tracking



Drawing Reference



Multi Projects Management





# GDM Tag Stamping Machine

# **All-In-One Solution**





#### **All-In-One Solution**





Steel Band Feeder

#### **Servo Clamping Feeders**





**Dual Servo Clamping Feeders** 

**Controlled by servo motor** 

- ➤ to ensure a good stamping quality
- > to control the feeding rate

#### **QR Code**



GDM designed QR Code Stamping set

#### Fast / Clear / Reliable / No Waste





#### **Letters & Numbers**



Servo-Driven Magazine

**Bi-Direction & Shortest Path** 

#### Fast / Clear / Reliable / No Waste







## Servo & Hydraulic



**Hydraulic Controlled Stamping** 

Fast / Heavy Duty / Reliable



# Cutting



#### **Hydraulic Punch Cutter**

## Fast / Reliable / Clean Cut







#### Collection



Automatically Sorting Tag/Waste

**Convenient / Clean** 



#### **Collection -- Door**



Easy for setting and cleaning.

Extendable thru-conveyor for a more convenient collecting.

**Convenient / Accessible** 





#### **Control Panel**



Swivel Control Panel => Convenient for job settings.

Flip Keyboard Storage Tool Drawer

**Convenient Clean Working Floor** 





#### **Real Time Work Flow**



Clear display of work flow on 19" monitor.

Instant work-flow c