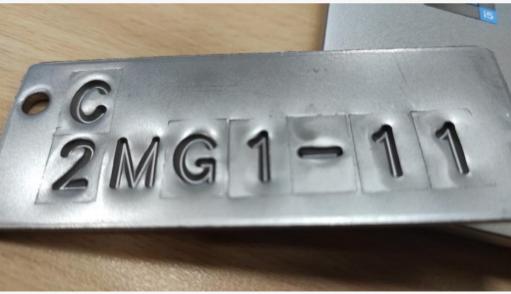

# **GDM ID Tag**

(1)

- Made by advanced GDM stamping machine.
- Packed per customer's demand.

# **GDM QR Coded ID Tag**

- Made by advanced GDM stamping machine.
- Clear & hard stamping on a steel plate.
- Readable even dirty.