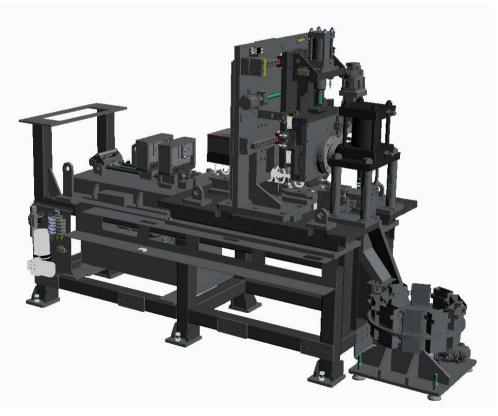

# GDM Tag Stamping Machine

# **All-In-One Solution**

#### **All-In-One Solution**

Steel Band Feeder

#### **Servo Clamping Feeders**

**Dual Servo Clamping Feeders** 

**Controlled by servo motor** 

- ➤ to ensure a good stamping quality
- > to control the feeding rate

## Servo & Hydraulic

**Hydraulic Controlled Stamping** 

Fast / Heavy Duty / Reliable

#### **Hydraulic Punch Cutter**

#### Collection

Automatically Sorting Tag/Waste

**Convenient / Clean** 

#### **Collection -- Door**

Easy for setting and cleaning.

Extendable thru-conveyor for a more convenient collecting.

**Convenient / Accessible** 

#### **Control Panel**

Swivel Control Panel => Convenient for job settings.

Flip Keyboard Storage Tool Drawer

**Convenient Clean Working Floor** 

#### **Real Time Work Flow**

Clear display of work flow on 19" monitor.

Instant work-flow control.