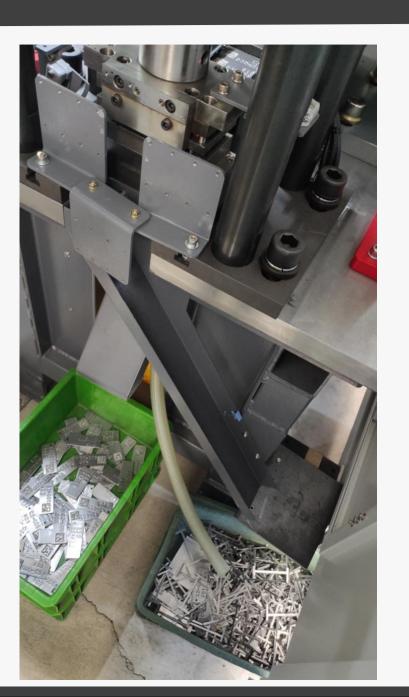

#### Collection

Automatically Sorting Tag/Waste

**Convenient / Clean** 

#### **Collection -- Door**

Easy for setting and cleaning.

Extendable thru-conveyor for a more convenient collecting.

**Convenient / Accessible** 