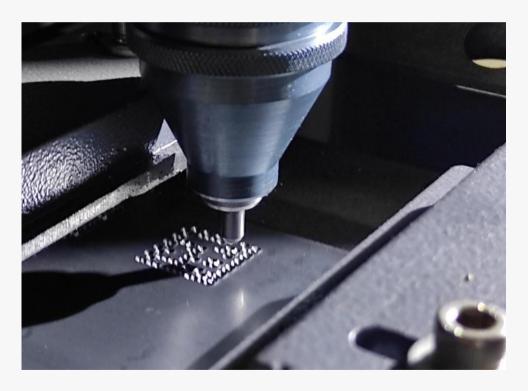

identify the steel beam
- to clarify the specification
- to find out further detail









#### **Common Methods of Beam Marking**











#### **Hand Writing**

- X Recognizable?
- X Dirty?
- X Scratched off?

#### **Tool Scripting**

- X Recognizable?
- X Dirty?
- X Scratched off?

#### **Branding**

- X Recognizable?
- X Dirty?
- X Labouring?

#### **Label Sticker**

- X Dirty?
- X Scratched off?
- X Worn off?

# **Advanced GDM ID Tag**



- Dim: 90 \* 35 mm
- Material: steel.

Available in:

- **✓Blank**
- **✓ Letter/Number**
- **√QR** Code



# **GDM ID Tag**

(1)

- Made by advanced GDM stamping machine.
- Packed per customer's demand.







# **GDM QR Coded ID Tag**



- Made by advanced GDM stamping machine.
- Clear & hard stamping on a steel plate.
- Readable even dirty.









#### **Advantages of GD-PDM**



- APP available with IOS or Android.
- Copping with GDM QR Code ID tags.
- Easy to trace material on the work floor.
- Linked to mass data base for necessary info.





#### **Advantages of GD-PDM**





Real-time work flow



Material Data Tracking



Drawing Reference



Multi Projects Management





# GDM Tag Stamping Machine

# **All-In-One Solution**





#### **All-In-One Solution**





Steel Band Feeder

#### **Servo Clamping Feeders**





**Dual Servo Clamping Feeders** 

**Controlled by servo motor** 

- ➤ to ensure a good stamping quality
- > to control the feeding rate

#### **QR Code**



GDM designed QR Code Stamping set

#### Fast / Clear / Reliable / No Waste





#### **Letters & Numbers**



Servo-Driven Magazine

**Bi-Direction &