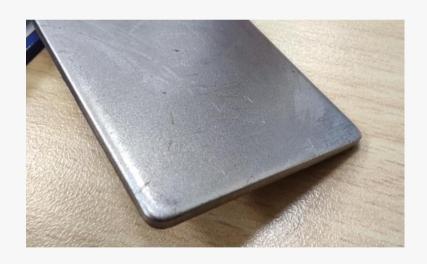

# **Advanced GDM ID Tag**

- Dim: 90 \* 35 mm
- Material: steel.

Available in:

- **✓Blank**
- **✓ Letter/Number**
- **√QR** Code

# **GDM ID Tag**

(1)

- Made by advanced GDM stamping machine.
- Packed per customer's demand.