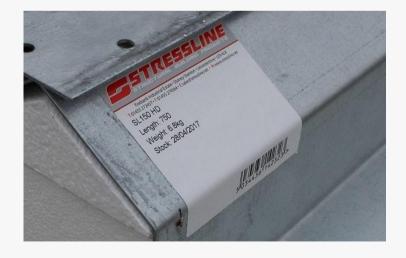

#### **Label Sticker**

- X Dirty?
- X Scratched off?
- X Worn off?

# **GDM ID Tag**

(1)

- Made by advanced GDM stamping machine.
- Packed per customer's demand.

# **GDM QR Coded ID Tag**

- Made by advanced GDM stamping machine.
- Clear & hard stamping on a steel plate.
- Readable even dirty.