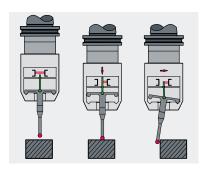

**DUO-Mode** 

Sequential use of two measuring systems with one infrared receiver.

Example: Contour measurement

Non-lobing touch characteristics

Modern and precise measuring mechanism with optoelectronic signal generation