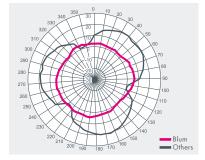

# Your benefit:

- Measuring speed up to 3 m/min
- Precise, non-lobing touch characteristics
- No-wear, optoelectronic measuring mechanism
- Use of two measuring systems with one IR receiver
- Extended battery life
- Precise measurement even with coolant
- Proven and robust design

**DUO-Mode** 

Sequential use of two measuring systems with one infrared receiver.

Example: Contour measurement

Non-lobing touch characteristics

Modern and precise measuring mechanism with optoelectronic signal generation