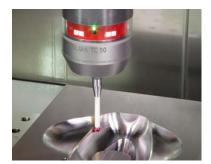

Touch Probe TC50

focus on productivity

# Universal High-Speed touch probe with multidirectional measuring mechanism

- Detection of workpiece position
- Correction of workpiece orientation
- Thermal compensation of the machine tool
- Contour measurement