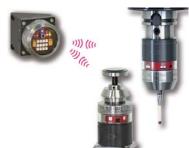

**DUO-Mode** 

Sequential use of two measuring systems with one infrared receiver.

Example: Contour measurement

Non-lobing touch characteristics

Modern and precise measuring mechanism with optoelectronic signal generation