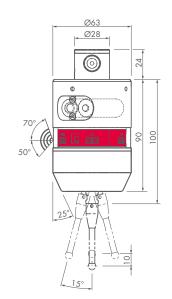

### Technical data

| Protection class            | IP68                                      |
|-----------------------------|-------------------------------------------|
| Approach direction          | ±X, ±Y, -Z                                |
| Measuring force in XY   Z   | 2 N *   7 N                               |
| Max. deflection in XY   Z   | ±15°   10 mm                              |
| Max. acceleration           | $50 \text{ m/s}^2$                        |
| Repeatability               | 0.3 μm 2σ                                 |
| Max. probing speed          | 3 m/min                                   |
| Mass                        | 925 g                                     |
| Signal transmission   Range | Infrared   -50 +70° in Z, 360° in X/Y     |
| Battery (2 pieces)          | Saft Lithium LS14500 (AA, 3.6 V) 2600 mAh |
| Tool holder                 | BTH 50 (HSK, SK, BT, VDI,)                |
|                             |                                           |

<sup>\*</sup> Stylus L = 50 mm

focus on productivity