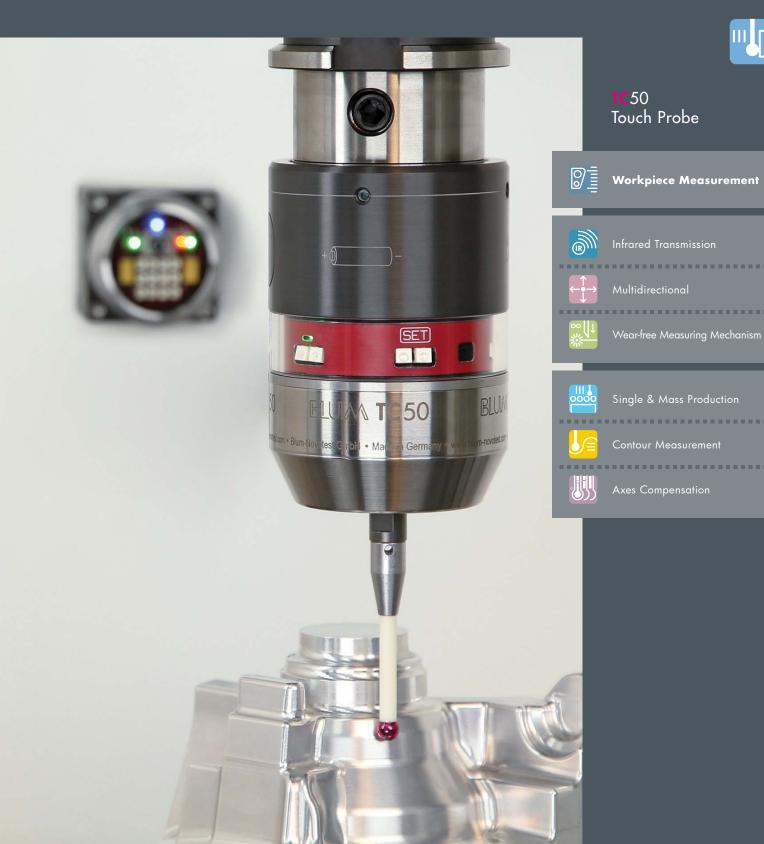

Touch Probe TC50

focus on productivity

# Universal High-Speed touch probe with multidirectional measuring mechanism

- Detection of workpiece position
- Correction of workpiece orientation
- Thermal compensation of the machine tool
- Contour measurement

# Your benefit:

- Measuring speed up to 3 m/min
- Precise, non-lobing touch characteristics
- No-wear, optoelectronic measuring mechanism
- Use of two measuring systems with one IR receiver
- Extended battery life
- Precise measurement even with coolant
- Proven and robust design