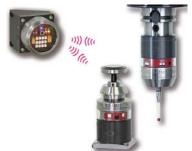

**DUO-Mode** 

Sequential use of two measuring systems with one infrared receiver.

Example: Contour measurement

Non-lobing touch characteristics

Modern and precise measuring mechanism with optoelectronic signal generation