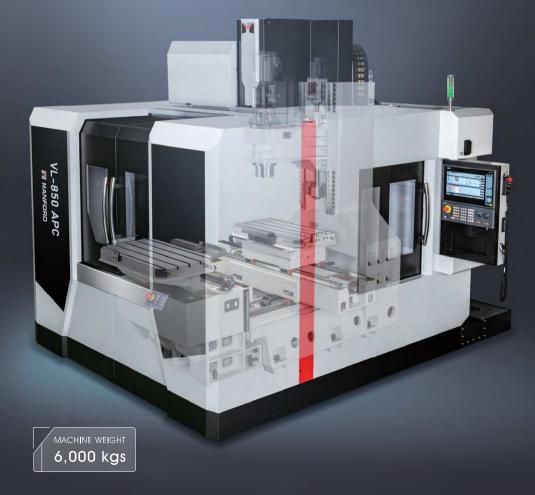

VERTICAL MACHINING CENTER

VERTICAL MACHINING CENTER WITH AUTOMATIC PALLETS CHANGER

7.

•

| X Travel                         | 850 mm                     |
|----------------------------------|----------------------------|
| Y Travel                         | 510 mm                     |
|                                  | 510 mm                     |
| Z Travel                         | 560 mm                     |
|                                  |                            |
| Table Surface To<br>Spindle Nose | 350∼910 mm                 |
| Table Size                       | 850 mm x 500 mm            |
|                                  |                            |
| Max. Table Load                  | 500 kgs (250 kgs * 2)      |
| T-Slot                           | 5x18x100 mm                |
| (Q'ty x Size x Dist)             |                            |
| Spindle Speed                    | 8,000~15,000 rpm           |
| Spindle Tapper                   | BT40                       |
| Spindle Transmission             | Belt type                  |
| opinate transmission             |                            |
| Rapid Feed Rate<br>(X/Y/Z)       | 36/36/36 M/min             |
| Cutting Feed Rate                | 1~10,000 mm/min            |
| -                                |                            |
| Tool Storage                     | 30 tools                   |
| АТС Туре                         | Chain type                 |
| Floor Space                      | 3,475 mm x 3,816 x 3,003 m |
| Machine Weight                   | 6,000 kgs                  |

| Pallet changing way  | Auto pallet changer<br>(Hook type) |
|----------------------|------------------------------------|
| Pallet changing time | 12 sec                             |
| Pallet driving way   | Hydraulic<br>(Opt. : Servo)        |
| Rotary diameter      | 1,535 mm                           |