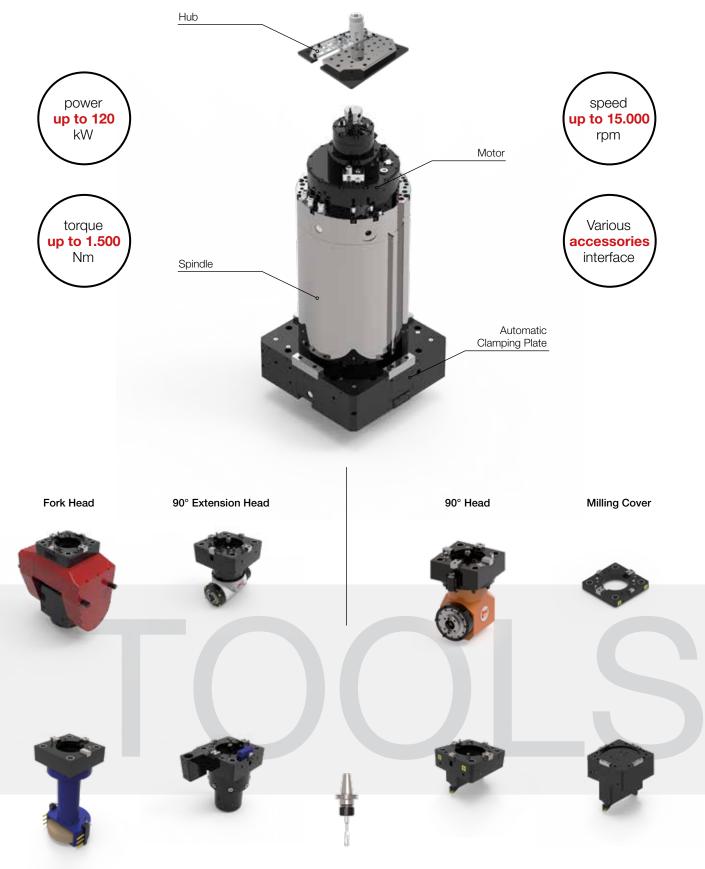

### RAM Solution

#### **RTS** solutions

**Grinding Extension** 

Grinding Extension Head

Milling Tool

Automatic Turning Block

**Fixed Turning Block** 